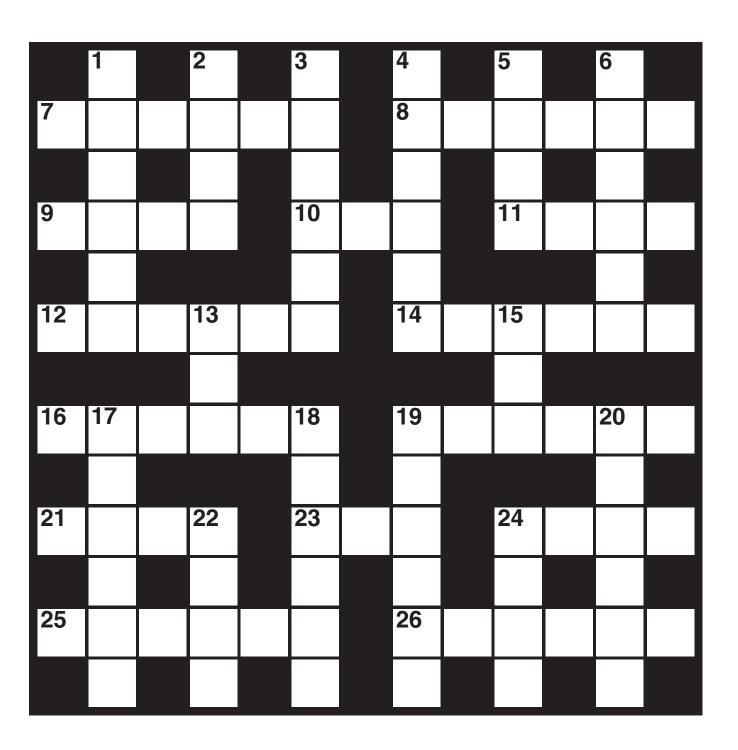

## **ACROSS**

- **7** Formally charge (6)
- 8 Shed against a wall (4-2)
- **9** Green-eyed monster (4)
- 10 Drag behind (3)
- **11** Bicycle-wheel covering (4)
- **12** Ill-formed handwriting (6)
- **14** Merchandiser (6)
- 16 Acid's opposite (6)
- 19 In public, for all to see (6)
- **21** Brag (4)
- 23 Millinery item (3)
- **24** Portray (4)
- 25 Hereditary (6)
- 26 Gaseous substance (6)

## **DOWN**

- 1 Pretty (view) (6)
- 2 Anger, rage (4)
- 3 Psychological (6)
- 4 Damaged (6)
- 5 Float through the air (4)
- 6 Deprive of food (6)
- 13 Turkish chief (3)
- 15 High or low card (3)
- 17 Part of the throat (6)
- 18 Under control (2,4)
- 19 Series of eight notes (6)
- 20 Bond, alliance (6)
- 22 Small forest (4)
- 24 Put under sedation (4)